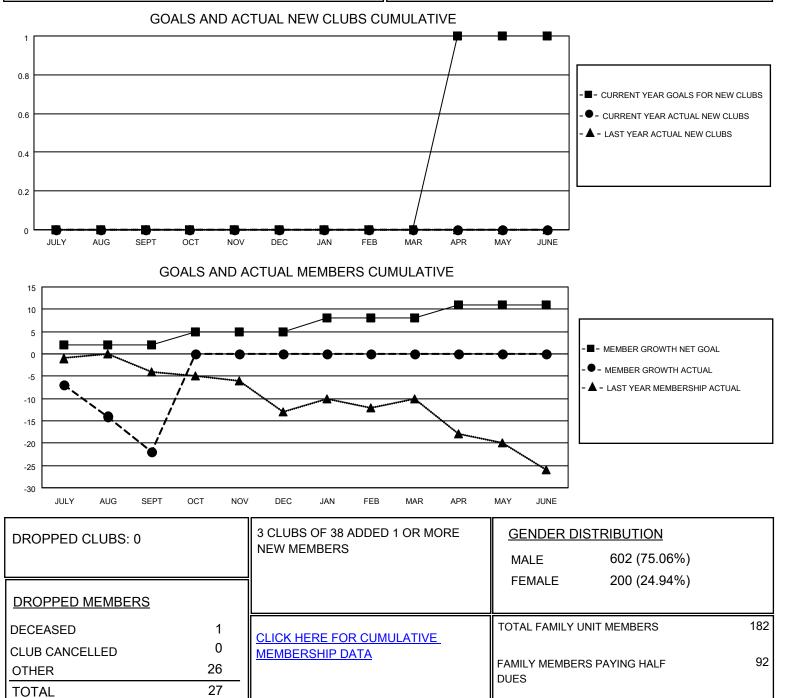

## LOCATION NEBRASKA

District 38 L

Results as of: 9/30/2020

| Clubs                 |               |           |               | Members               |                        |                         |                                                    |
|-----------------------|---------------|-----------|---------------|-----------------------|------------------------|-------------------------|----------------------------------------------------|
| RESULTS FOR 2020-2021 |               |           |               | RESULTS FOR 2020-2021 |                        |                         |                                                    |
| QUARTER               | NEW CLUB GOAL | NEW CLUBS | DROPPED CLUBS | QUARTER               | BER GROWTH NET<br>GOAL | MEMBER GROWTH<br>ACTUAL | DROPPED<br>MEMBERS ACTUAL<br>(including transfers) |
| JULY/AUG/SEPT         | 0             | 0         | 0             | JULY/AUG/SEPT         | 2                      | 7                       | 27                                                 |
| OCT/NOV/DEC           | 0             | 0         | 0             | OCT/NOV/DEC           | 3                      | 0                       | 0                                                  |
| JAN/FEB/MAR           | 0             | 0         | 0             | JAN/FEB/MAR           | 3                      | 0                       | 0                                                  |
| APR/MAY/JUNE          | 1             | 0         | 0             | APR/MAY/JUNE          | 3                      | 0                       | 0                                                  |